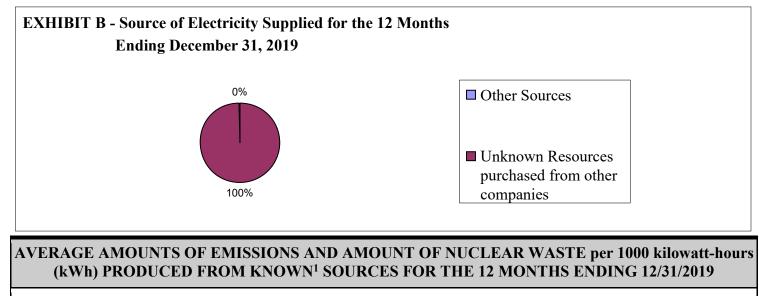

| EXHIBIT A - Sources of Electricity Supplied for the<br>12 Months Ending December 31, 2019 | Percentage of Total |
|-------------------------------------------------------------------------------------------|---------------------|
| Biomass Power                                                                             | 0%                  |
| Coal-fired Power                                                                          | 0%                  |
| Hydro Power                                                                               | 0%                  |
| Natural gas-fired Power                                                                   | 0%                  |
| Nuclear Power                                                                             | 0%                  |
| Oil-fired Power                                                                           | 0%                  |
| Solar Power                                                                               | 0%                  |
| Wind Power                                                                                | 0%                  |
| Other Resources                                                                           | 0%                  |
| Unknown Resources purchased from<br>other companies                                       | 100%                |
| TOTAL                                                                                     | 100%                |

Carbon DioxideNot ApplicableNitrogen DioxideNot Applicable

Sulfur Dioxide Not Applicable

High Level Nuclear Waste Not Applicable

Low Level Nuclear Waste Not Applicable

- <sup>1</sup>100% of the total electricity supplied was purchased from other supplier and the amounts of emissions and amount of nuclear waste attributable to producing this electricity is not known and is not included in this table.
- Additional information on companies selling electrical power in Illinois may be found at the Illinois Commerce Commission World Wide Web site www.icc.state.il.us.